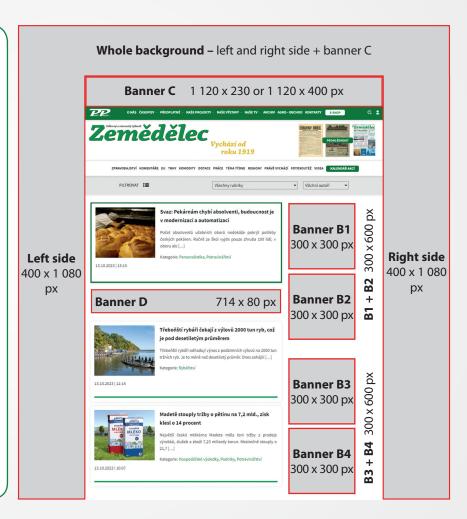

www.ENERGIE21.cz

| Position            | Size (px)                             | Duration                                                                                                                                                                                                                                                                                                                                                                                                                                     | Price (EUR) |
|---------------------|---------------------------------------|----------------------------------------------------------------------------------------------------------------------------------------------------------------------------------------------------------------------------------------------------------------------------------------------------------------------------------------------------------------------------------------------------------------------------------------------|-------------|
| Duran din n         | Left and right side – 400 x 1 080 +   | week                                                                                                                                                                                                                                                                                                                                                                                                                                         | 494         |
| Branding            | banner C – 1 120 x 230 or 1 120 x 400 | week  month  week                                                                                                                                                                                                                                                                                                                    | 1 605       |
|                     | 1 120 x 230 or 1 120 x 400            | week                                                                                                                                                                                                                                                                                                                                                                                                                                         | 247         |
| Banner C            | 1 120 X 230 OF 1 120 X 400            | week month 1 week month 1                                                                                                                                                                                                                                                                                                                                       | 864         |
| Banner D            | 714 x 80                              | week                                                                                                                                                                                                                                                                                                                                                                                                                                         | 165         |
| Danner D            | 714 X OU                              | week month week                                                                                                                                                                                                                                                                                                                                      | 576         |
| Banner B1           | 300 x 300                             | week                                                                                                                                                                                                                                                                                                                                                                                                                                         | 226         |
| Danner D1           | 300 X 300                             | week  month  week                                                                                                                                                                                                                                                                                          | 823         |
| Banner B2           | 300 x 300                             | week                                                                                                                                                                                                                                                                                                                                                                                                                                         | 226         |
| ballilei bz         | 300 X 300                             | week         2           month         1 6           week         2           month         5           week         1           month         8           week         2           month         8           week         1           month         4           week         1           month         4           week         3           month         1 0           week         2           month         1 0           week         2 | 823         |
| Banner B3           | 300 x 300                             | week                                                                                                                                                                                                                                                                                                                                                                                                                                         | 144         |
| ballilei b3         | 300 X 300                             | month                                                                                                                                                                                                                                                                                                                                                                                                                                        | 473         |
| Banner B4           | 300 x 300                             | week                                                                                                                                                                                                                                                                                                                                                                                                                                         | 144         |
| Danner D4           | 4 300 x 300                           |                                                                                                                                                                                                                                                                                                                                                                                                                                              | 473         |
| Banner B1 + B2      | 300 x 600                             | week                                                                                                                                                                                                                                                                                                                                                                                                                                         | 309         |
| Darifier BT + BZ    | 300 X 000                             | week 30                                                                                                                                                                                                                                                                                                                                                                                                                                      | 1 070       |
| Pannor P2 + P4      | 200 v 600                             |                                                                                                                                                                                                                                                                                                                                                                                                                                              |             |
| Banner B3 + B4      | 300 x 600                             |                                                                                                                                                                                                                                                                                                                                                                                                                                              |             |
| Prices do not inclu | de VAT.                               |                                                                                                                                                                                                                                                                                                                                                                                                                                              |             |