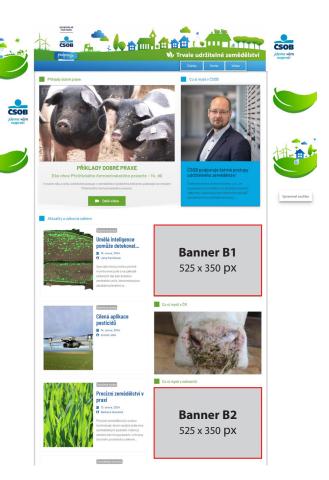

## WWW.TRVALEUDRZITELNEZEMEDELSTVI.CZ

| Position  | Size (px) | Duration | Price (EUR) |
|-----------|-----------|----------|-------------|
| Banner B1 | 525 250   | week     | 163         |
|           | 525 x 350 | month    | 487         |
| Banner B2 | 525 250   | week     | 122         |
|           | 525 x 350 | month    | 365         |