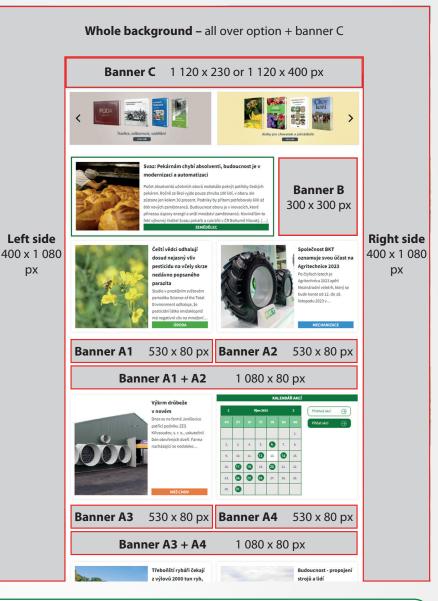

## Vacancies in the field

Posting of your vacancies in section on www. zemedelec.cz, price 82 EUR/ per position, remains posted as necessary, but no more than 1 year after publication.

| Position                   | Size (px)                                                                   | Duration                                                                                                                                 | Price (EUR) |
|----------------------------|-----------------------------------------------------------------------------|------------------------------------------------------------------------------------------------------------------------------------------|-------------|
|                            |                                                                             | week                                                                                                                                     | 494         |
| Branding                   | Left and right side – 400 x 1 080 + banner C – 1 120 x 230 or 1 120 x 400 – | month                                                                                                                                    | 1 605       |
| Banner C                   | 1 120 x 230 or 1 120 x 400                                                  | week                                                                                                                                     | 247         |
| Danner C                   | 1 120 x 230 01 1 120 x 400                                                  | month                                                                                                                                    | 864         |
| Pannar P                   | 200 v 200                                                                   | week                                                                                                                                     | 268         |
| Banner B                   | 300 x 300                                                                   | week month                            | 947         |
| Dames A1                   | F2000                                                                       | week                                                                                                                                     | 144         |
| Banner A1                  | 530 x 80                                                                    | month  week  month               | 494         |
| D 12                       | 52000                                                                       | week month week | 144         |
| Banner A2                  | 530 x 80                                                                    | month                                                                                                                                    | 494         |
| Dannar A2                  | F2000                                                                       | week                                                                                                                                     | 124         |
| Banner A3                  | 530 x 80                                                                    | month                                                                                                                                    | 453         |
|                            | 52000                                                                       | week                                                                                                                                     | 124         |
| Banner A4                  | 530 x 80                                                                    | month                                                                                                                                    | 453         |
| Dames A1 + A2              | 1 000 00                                                                    | week                                                                                                                                     | 247         |
| Banner A1 + A2             | 1 080 x 80                                                                  | month                                                                                                                                    | 864         |
| Banner A3 + A4             | 1 080 x 80                                                                  | week                                                                                                                                     | 206         |
| banner A3 + A4             | 1 080 X 80 —                                                                | month 74                                                                                                                                 | 741         |
| Prices do not include VAT. |                                                                             |                                                                                                                                          |             |