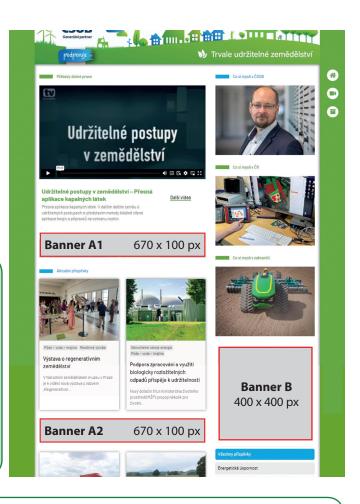

## WWW.TRVALEUDRZITELNEZEMEDELSTVI.CZ

| Position  | Size (px) | Duration | Price (EUR) |
|-----------|-----------|----------|-------------|
| Banner B  | 400 400   | week     | 185         |
| Banner B  | 400 x 400 | month    | 617         |
| D A 1     | 670 - 100 | week     | 185         |
| Banner A1 | 670 x 100 | month    | 617         |
| D A 2     | 670 - 100 | week     | 144         |
| Banner A2 | 670 x 100 | month    | 473         |
| D A2      | 670 100   | week     | 124         |
| Banner A3 | 670 x 100 | month    | 412         |