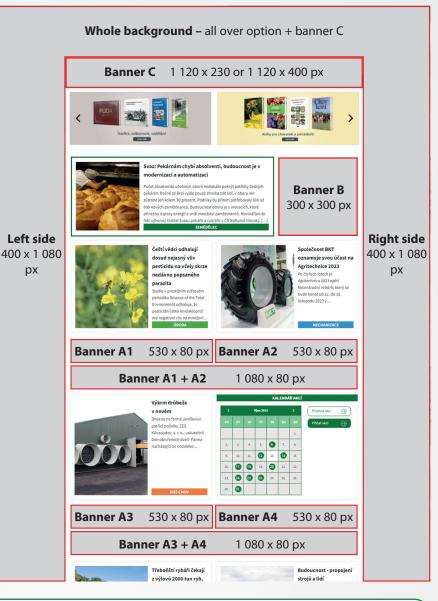

## Vacancies in the field

Posting of your vacancies in section on www. zemedelec.cz, price 82 EUR/ per position, remains posted as necessary, but no more than 1 year after publication.

| Position                   | Size (px)                                                                   | Duration                                                                                                                                                                               | Price (EUR) |
|----------------------------|-----------------------------------------------------------------------------|----------------------------------------------------------------------------------------------------------------------------------------------------------------------------------------|-------------|
|                            |                                                                             | week                                                                                                                                                                                   | 494         |
| Branding                   | Left and right side – 400 x 1 080 + banner C – 1 120 x 230 or 1 120 x 400 – | 0 x 400 — month                                                                                                                                                                        | 1 605       |
| Banner C                   | 1 120 x 230 or 1 120 x 400                                                  | week month week                                               | 247         |
| Danner C                   | 1 120 x 230 01 1 120 x 400                                                  | month                                                                                                                                                                                  | 864         |
| Pannar P                   | 200 v 200                                                                   | week                                                                                                                                                                                   | 268         |
| Banner B                   | 300 x 300                                                                   | month                                                                                                                                                                                  | 947         |
| Dames A1                   | F2000                                                                       | week                                                                                                                                                                                   | 144         |
| Banner A1                  | 530 x 80                                                                    | month  week  month                                                | 494         |
| D                          | 52000                                                                       | week month                                                               | 144         |
| Banner A2                  | 530 x 80                                                                    | month                                                                                                                                                                                  | 494         |
| Dannar A2                  | F2000                                                                       | week                                                                                                                                                                                   | 124         |
| Banner A3                  | 530 x 80                                                                    | month                                                                                                                                                                                  | 453         |
|                            | 52000                                                                       | week                                                                                                                                                                                   | 124         |
| Banner A4                  | 530 x 80                                                                    | month                                                                                                                                                                                  | 453         |
| Dames A1 + A2              | 1 000 00                                                                    | month         494           week         144           month         494           week         124           month         453           week         124           month         453 | 247         |
| Banner A1 + A2             | 1 080 x 80                                                                  | month                                                                                                                                                                                  | 864         |
| Banner A3 + A4             | 1 080 x 80                                                                  |                                                                                                                                                                                        | 206         |
| banner A3 + A4             | 1 080 X 80 —                                                                |                                                                                                                                                                                        | 741         |
| Prices do not include VAT. |                                                                             |                                                                                                                                                                                        |             |