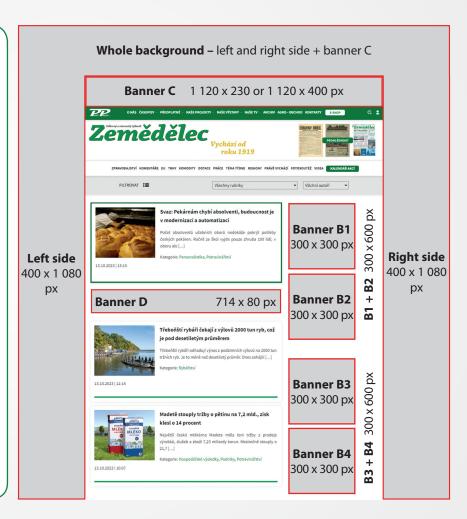

www.ENERGIE21.cz

| Position            | Size (px)                             | Duration                                                                                                                                                                                                                                                                                                                                                                                                                                                            | Price (EUR) |
|---------------------|---------------------------------------|---------------------------------------------------------------------------------------------------------------------------------------------------------------------------------------------------------------------------------------------------------------------------------------------------------------------------------------------------------------------------------------------------------------------------------------------------------------------|-------------|
| Duran din n         | Left and right side – 400 x 1 080 +   | week                                                                                                                                                                                                                                                                                                                                                                                                                                                                | 494         |
| Branding            | banner C – 1 120 x 230 or 1 120 x 400 | week  month  week                                                                                                                                                                                                                                                                                                                                           | 1 605       |
| Banner C            | 1 120 x 230 or 1 120 x 400            | week                                                                                                                                                                                                                                                                                                                                                                                                                                                                | 247         |
| banner C            | 1 120 X 230 OF 1 120 X 400            | week month oveek                                                                                                                                                                                                                                                | 864         |
| Banner D            | 714 x 80                              | week                                                                                                                                                                                                                                                                                                                                                                                                                                                                | 165         |
| Danner D            | 714 X OU                              | week month week                                                                                                                                                                                                                                                                                                                                                             | 576         |
| Banner B1           | 300 x 300                             | week                                                                                                                                                                                                                                                                                                                                                                                                                                                                | 226         |
| Danner D1           | 300 X 300                             | week month week                                                                                                                                                                                                                                                                                                                                                  | 823         |
| Banner B2           | 300 x 300                             | week                                                                                                                                                                                                                                                                                                                                                                                                                                                                | 226         |
| banner bz           | 300 X 300                             | week         2           month         1 6           week         2           month         5           week         2           month         8           week         2           month         8           week         1           month         2           month         2           month         2           month         1           week         3           month         1           week         3           month         1           week         2 | 823         |
| Banner B3           | 300 x 300                             | week                                                                                                                                                                                                                                                                                                                                                                                                                                                                | 144         |
| ballilei b3         | 300 X 300                             | month                                                                                                                                                                                                                                                                                                                                                                                                                                                               | 473         |
| Banner B4           | 200 v 200                             | week                                                                                                                                                                                                                                                                                                                                                                                                                                                                | 144         |
| Danner b4           | 4 300 x 300                           |                                                                                                                                                                                                                                                                                                                                                                                                                                                                     | 473         |
| Banner B1 + B2      | 300 x 600                             | week                                                                                                                                                                                                                                                                                                                                                                                                                                                                | 309         |
| Darifier BT + BZ    | 300 X 000                             | week 30                                                                                                                                                                                                                                                                                                                                                                                                                                                             | 1 070       |
| Pannor P2 + P4      | 200 v 600                             |                                                                                                                                                                                                                                                                                                                                                                                                                                                                     |             |
| Banner B3 + B4      | 300 x 600                             |                                                                                                                                                                                                                                                                                                                                                                                                                                                                     |             |
| Prices do not inclu | de VAT.                               |                                                                                                                                                                                                                                                                                                                                                                                                                                                                     |             |